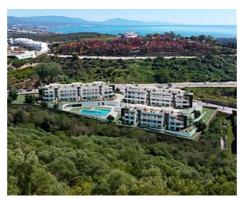

## **Location: Manilva**

A private complex in which there are 3 buildings with homes of different typologies • highlighting its terraces, first floor with private garden and duplex penthouses.

Homes in a quiet area where you can enjoy the sun and the climate of the Costa del • Built Size: 102 - 132 m<sup>2</sup> Sol.

If you prefer something quieter, you can enjoy a relaxing swim in the communal pool overlooking the Mediterranean Sea, Gibraltar and North Africa.

The coworking room can be used for a variety of purposes, from a meeting to a celebration.