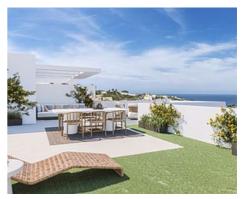

## **Location: Manilva**

A private complex in which there are 3 buildings with homes of different typologies • highlighting its terraces, first floor with private garden and duplex penthouses.

Homes in a quiet area where you can enjoy the sun and the climate of the Costa del • Built Size: 102 - 132 m<sup>2</sup> Sol.

If you prefer something quieter, you can enjoy a relaxing swim in the communal pool overlooking the Mediterranean Sea, Gibraltar and North Africa.

The coworking room can be used for a variety of purposes, from a meeting to a celebration.