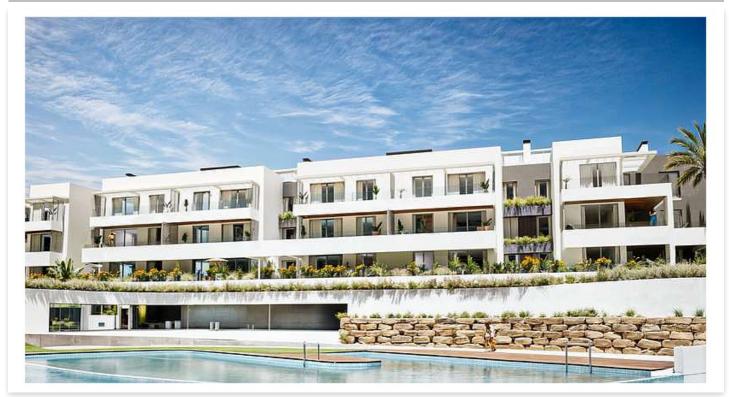

## **Location: Manilva**

A private complex in which there are 3 buildings with homes of different typologies • highlighting its terraces, first floor with private garden and duplex penthouses.

Homes in a quiet area where you can enjoy the sun and the climate of the Costa del • Built Size: 102 - 132 m<sup>2</sup> Sol.

This new development offers you the opportunity to live in an enclosure in which each home has been studied in detail to offer the maximum use of space.

A modern style that adapts to all the needs of its future tenants.

If you prefer something quieter, you can enjoy a relaxing swim in the communal pool overlooking the Mediterranean Sea, Gibraltar and North Africa.

The coworking room can be used for a variety of purposes, from a meeting to a celebration.