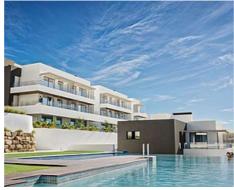

## Price: 289,010 € - 516,318 €

- Reference: AP1482
- Bedrooms: 2,3
- Bathrooms: 2
- Terrace: 19 107 m<sup>2</sup>

The complex has an indoor sports hall where you can exercise and perform numerous physical activities.

If you prefer something quieter, you can enjoy a relaxing swim in the communal pool overlooking the Mediterranean Sea, Gibraltar and North Africa.

The coworking room can be used for a variety of purposes, from a meeting to a celebration.