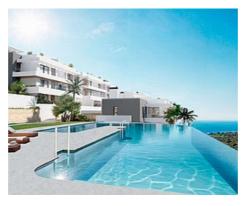

## **Location: Manilva**

A private complex in which there are 3 buildings with homes of different typologies • highlighting its terraces, first floor with private garden and duplex penthouses.

Homes in a quiet area where you can enjoy the sun and the climate of the Costa del • Built Size: 102 - 132 m<sup>2</sup> Sol.

If you prefer something quieter, you can enjoy a relaxing swim in the communal pool overlooking the Mediterranean Sea, Gibraltar and North Africa.

The coworking room can be used for a variety of purposes, from a meeting to a celebration.