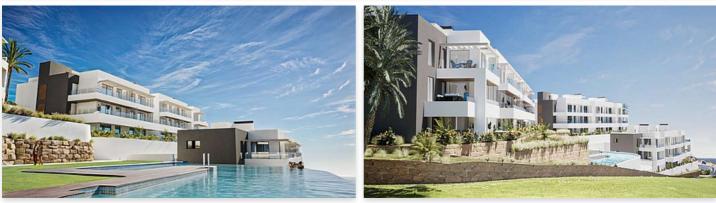

## **Location: Manilva**

A private complex in which there are 3 buildings with homes of different typologies • highlighting its terraces, first floor with private garden and duplex penthouses.

Homes in a quiet area where you can enjoy the sun and the climate of the Costa del • Built Size: 102 - 132 m<sup>2</sup> Sol.

If you prefer something quieter, you can enjoy a relaxing swim in the communal pool overlooking the Mediterranean Sea, Gibraltar and North Africa.

The coworking room can be used for a variety of purposes, from a meeting to a celebration.